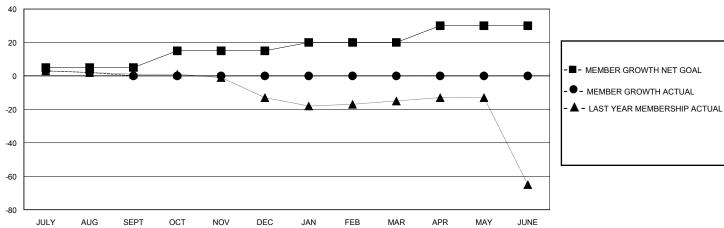

## GOALS AND ACTUAL MEMBERS CUMULATIVE

| DROPPED CLUBS: 0 |   | 4 CLUBS OF 27 ADDED 1 OR MORE | GENDER DISTRIBUTION             |              |     |
|------------------|---|-------------------------------|---------------------------------|--------------|-----|
|                  |   | NEW MEMBERS                   | MALE                            | 248 (57.54%) |     |
|                  |   |                               | FEMALE                          | 183 (42.46%) |     |
| DROPPED MEMBERS  |   |                               |                                 |              |     |
| DECEASED         | 0 | CLICK HERE FOR CUMULATIVE     | TOTAL FAMILY UNIT MEMBERS       |              | 41  |
| CLUB CANCELLED   | 0 | MEMBERSHIP DATA               |                                 |              | 0.4 |
| OTHER            | 3 |                               | FAMILY MEMBERS PAYING HALF DUES |              | 21  |
| TOTAL            | 3 |                               | 2020                            |              |     |